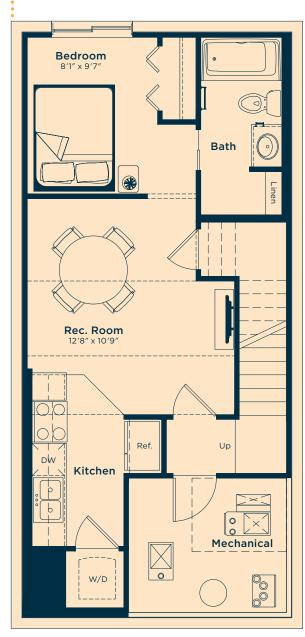

## Ask us about these and many more Aspen floor plan options.

Develop a basement suite below with a bedroom, kitchen, rec room and bath 463 SQ.FT.

Develop the basement below with a bedroom, rec room, games area and bath 474 SQ.FT.