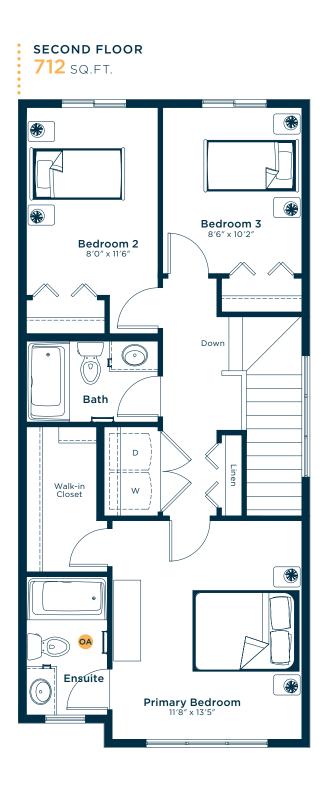

387 SQ. 3 A 2.5







**EXCEL** 

**HOMES** 



### Striving to make buying a home simple, easier and more enjoyable.

At Excel Homes, our mission is simple: to create a homebuying experience that delivers the most joy and value to our homeowners. For over 35 years, we've built over 14,000 homes in over 80+ communities and received over 75 awards for design and industry excellence. That experience has helped develop a refined homebuying experience that values your time, simplifies the big decisions, and minimizes any stress that can come with building a new home.

At Excel, the experience of building your home will be exciting, easy and memorable throughout the entire process.

















### Aspen

OA OPTIONS AVAILABLE

# MAIN FLOOR **675** SQ.FT. Nook Kitchen **Great Room** Foyer



## Ask us about these and many more Aspen floor plan options.

Develop a basement suite below with a bedroom, kitchen, rec room and bath 463 SQ.FT.



Develop the basement below with a bedroom, rec room, games area and bath 474 SQ.FT.



#### Wait... there's more!

We also have options for kitchens, rear decks, pot light arrangements, railing and much more! Ask your Area Manager to find out more today.