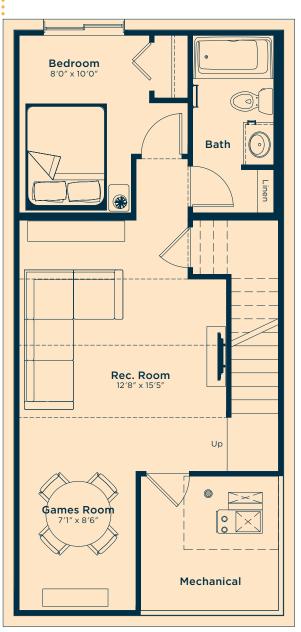

## Ask us about these and many more Aspen floor plan options.

Develop a basement suite below with a bedroom, kitchen, rec room and bath 463 SQ.FT.

Develop the basement below with a bedroom, rec room, games area and bath 474 SQ.FT.