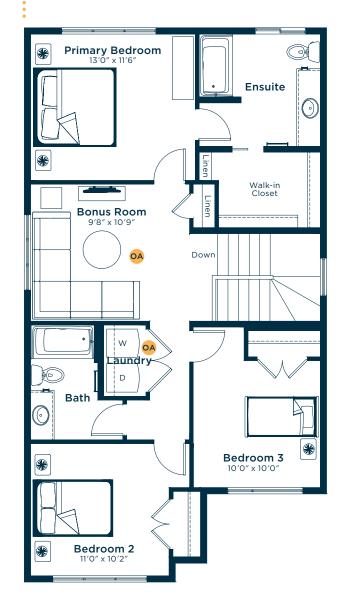

home simple, easier and more enjoyable.

At Excel Homes, our mission is simple: to create a homebuying experience that delivers the most joy and value to our homeowners. For over 35 years, we've built over 14,000 homes in over 80+ communities and received over 75 awards for design and industry excellence. That experience has helped develop a refined homebuying experience that values your time, simplifies the big decisions, and minimizes any stress that can come with building a new home.

At Excel, the experience of building your home will be exciting, easy and memorable throughout the entire process.







. . . . . . . . . . . . . . . . . .



. . . . . . . . . . . . . . . . . .



## **EXCELHOMES.CA**







# Meet the Ascot

MAIN FLOOR **744** SQ.FT.





### SECOND FLOOR 986 SQ.FT.



## Ask us about these and many more Ascot floor plan options.

Develop the basement below with one bedroom, a kitchen, rec room, and bath 532 SQ.FT.



Wait... there's more! We also have options for rear decks, pot light arrangements, vaulted ceilings, railing and much more! Ask your Area Manager to find out more today.