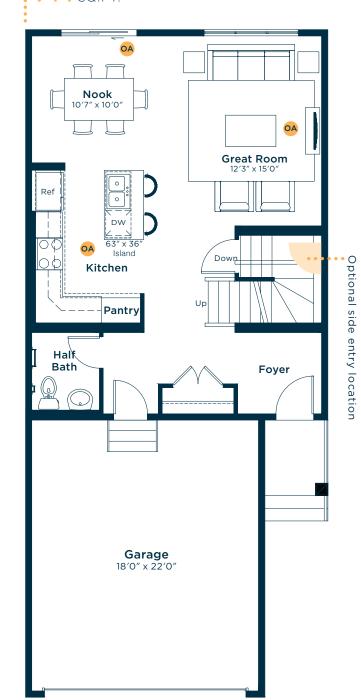

# Striving to make buying a home simple, easier and more enjoyable.

At Excel Homes, our mission is simple: to create a homebuying experience that delivers the most joy and value to our homeowners. For over 35 years, we've built over 14,000 homes in over 80+ communities and received over 75 awards for design and industry excellence. That experience has helped develop a refined homebuying experience that values your time, simplifies the big decisions, and minimizes any stress that can come with building a new home.

At Excel, the experience of building your home will be exciting, easy and memorable throughout the entire process.







. . . . . . . . . . . . . . . . . .



. . . . . . . . . . . . . . . . . .



## **EXCELHOMES.CA**







# Meet the Ascot

MAIN FLOOR **744** SQ.FT.





### SECOND FLOOR 986 SQ.FT.



## Ask us about these and many more Ascot floor plan options.

Develop the basement below with one bedroom, a kitchen, rec room, and bath 532 SQ.FT.



Wait... there's more! We also have options for rear decks, pot light arrangements, vaulted ceilings, railing and much more! Ask your Area Manager to find out more today.