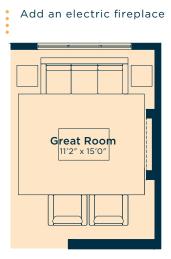

## Ask us about these and many more Ascot floor plan options.

Develop the basement below with one bedroom, a kitchen, rec room, and bath 532 SQ.FT.

Wait... there's more! We also have options for rear decks, pot light arrangements, vaulted ceilings, railing and much more! Ask your Area Manager to find out more today.