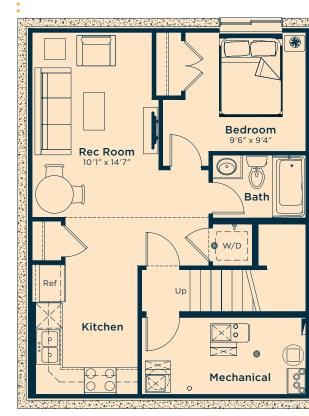

## Ask us about these and many more Ascot floor plan options.

Develop the basement below with one bedroom, a kitchen, rec room, and bath 532 SQ.FT.

Wait... there's more! We also have options for rear decks, pot light arrangements, vaulted ceilings, railing and much more! Ask your Area Manager to find out more today.