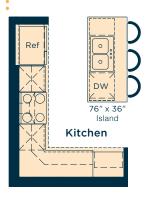

helped develop a refined homebuying experience that values your time, simplifies the big decisions, and minimizes any stress that can come with building a new home.

At Excel, the experience of building your home will be exciting, easy and memorable throughout the entire process.







. . . . . . . . . . . . . . . . . .



. . . . . . . . . . . . . . . . . .



## **EXCELHOMES.CA**







# Meet the Ascot

MAIN FLOOR **744** SQ.FT.





### SECOND FLOOR 986 SQ.FT.



## Ask us about these and many more Ascot floor plan options.

Develop the basement below with one bedroom, a kitchen, rec room, and bath 532 SQ.FT.



Wait... there's more! We also have options for rear decks, pot light arrangements, vaulted ceilings, railing and much more! Ask your Area Manager to find out more today.