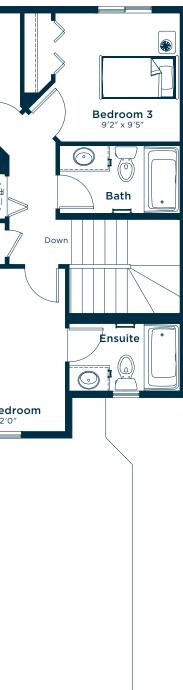

## Meet the Archer

MAIN FLOOR 644 SQ.FT.

SECOND FLOOR 679 sq.ft. Bedroom 2 9'1" x 9'3" Stacked W/D | Walk-in Closet Primary Bedroom 12'5" x 12'0" ۲

This floorplan represents one version of this home and measurements are approximate. The square footage, measurements and layout may vary based on the elevations should they be necessary. All plans, options, dimensions, specifications, materials and drawings are subject to change without notice. E.&O.E.