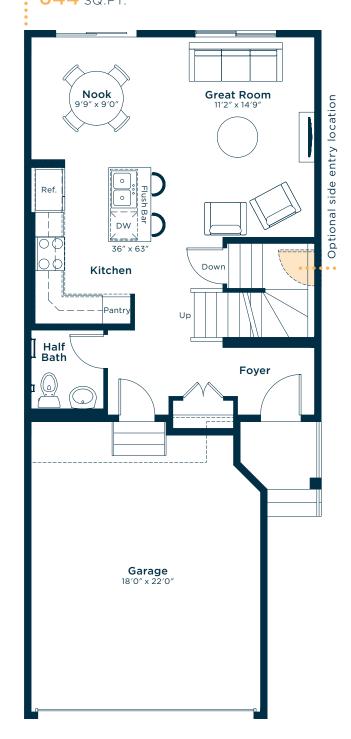

## Meet the Archer

MAIN FLOOR 644 SQ.FT.

SECOND FLOOR 679 sq.ft. Bedroom 2 9'1" x 9'3" Stacked W/D | Walk-in Closet Primary Bedroom 12'5" x 12'0" ۲

This floorplan represents one version of this home and measurements are approximate. The square footage, measurements and layout may vary based on the elevations should they be necessary. All plans, options, dimensions, specifications, materials and drawings are subject to change without notice. E.&O.E.